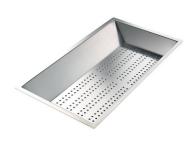

Leonardo Black grid 8100 612

Stainless Steel dishes holder

8100 303

\* only in combination with the accessory 8644 101

Stainless steel perforated pan

8151 000

\* only in combination with the accessory 8644 101

### Leonardo Level 3

Compatible accessories: 8100 600

Edge positioning

8100 600

Bottom positioning

**OPTIONAL ACCESSORIES** 