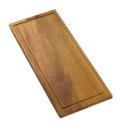

8153 100 8631 300 8644 101





### Leonardo Level 3

Compatible accessories: 8100 600







Edge positioning

8100 600



Bottom positioning

**OPTIONAL ACCESSORIES** 

# Foster ==



**3 Bottles-holder set** 8100 621



**3 Bowls set** 8100 622



**4 Spices-holder set** 8100 620



Grating kit complete with ring support and food collection tray

8159 101

\* only in combination with the accessory 8644 101



Leonardo Black grid 8100 612



Stainless Steel dishes holder

8100 303

\* only in combination with the accessory 8644 101



Stainless steel perforated pan

8151 000

\* only in combination with the accessory 8644 101



Waste disposer throat

8669 043



White bowl

8153 100



**Twin Chopping Board** 

8644 101



**Chopping Board** 

8631 300



**Black Grid** 

8100 600





**Chopping Board** 8642 000

#### **RECOMMENDED PAIRINGS**



Faucet Capri 8467 005



Faucet Salina 8487 005



Milano Cooktop 5 burners 7638 900



Milano Induction Cooktop 4 Plate 7371 945