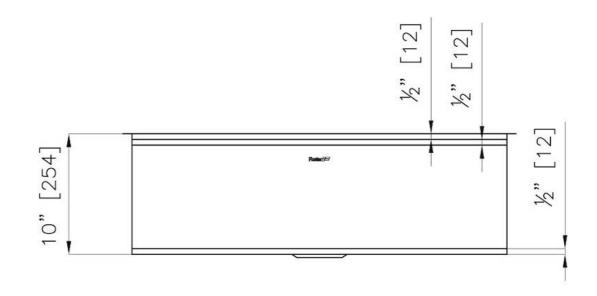

#### **DETAILS**

| Edge/Installation Type | Undermount                                       |
|------------------------|--------------------------------------------------|
| Series                 | Leonardo                                         |
| Texture                | Satin                                            |
| Material               | Stainless steel AISI 316                         |
| Thickness              | 16 Gauge (1.5 mm)                                |
| Overall dimensions     | 32 <sup>5/8</sup> " x 19 <sup>5/16</sup> "       |
| Bowls dimensions       | 1 bowl 31 <sup>1/8</sup> " x 15 <sup>3/4</sup> " |
| Bowls depth            | 10"                                              |

| Cut out                             | 31 <sup>1/8</sup> " x 17 <sup>13/16</sup> "                                                                                                                                                                                                                                                                                                                                                                                                                                                                                                                                                                                                                                                           |
|-------------------------------------|-------------------------------------------------------------------------------------------------------------------------------------------------------------------------------------------------------------------------------------------------------------------------------------------------------------------------------------------------------------------------------------------------------------------------------------------------------------------------------------------------------------------------------------------------------------------------------------------------------------------------------------------------------------------------------------------------------|
| Waste fitting type                  | 3 <sup>1/2</sup> " - with stainless steel basket                                                                                                                                                                                                                                                                                                                                                                                                                                                                                                                                                                                                                                                      |
| Bowls bottom                        | X cross bending for easy water draining                                                                                                                                                                                                                                                                                                                                                                                                                                                                                                                                                                                                                                                               |
| Underside                           | Protected with heavy duty undercoating                                                                                                                                                                                                                                                                                                                                                                                                                                                                                                                                                                                                                                                                |
| Fixing system                       | Undermount fixing kit (brass insert and clips)                                                                                                                                                                                                                                                                                                                                                                                                                                                                                                                                                                                                                                                        |
| FEATURES                            |                                                                                                                                                                                                                                                                                                                                                                                                                                                                                                                                                                                                                                                                                                       |
| Diamond-shape bottom                | The draining of water is an important feature in a sink, and it's always taken good care of in Foster products. In the bent-welded sinks, which would have a flat bottom, the proper draining is guaranteed by the elegant beveling, which helps the water flow.                                                                                                                                                                                                                                                                                                                                                                                                                                      |
| High thickness                      | 1.5 mm thick steel. A significant thickness, which guarantees the maximum sturdiness and durability.                                                                                                                                                                                                                                                                                                                                                                                                                                                                                                                                                                                                  |
| Basket 3,5" waste fitting           | The drain is equipped with a large 3.5" drain, with the practical basket cap that prevents the discharge of solid parts.                                                                                                                                                                                                                                                                                                                                                                                                                                                                                                                                                                              |
| Triple recess - sliding accessories | The Foster Milano sink has an ingenious design that makes it simple to use a large set of optional accessories. On the topmost supporting step, the innovative Black grids slide, creating a large and practical surface to rinse food and crockery. The second step is meant to support and allow the sliding of a complete combination of accessories, which make some operations practical and safe: rinse, drain, slice, grate everything can be done inside the sink. The third supporting step is on the bottom of the bowl. On this step one can rest the Black grids, making it possible to rinse foodstuffs without their coming in contact with the bottom of the sink, which may be dirty. |