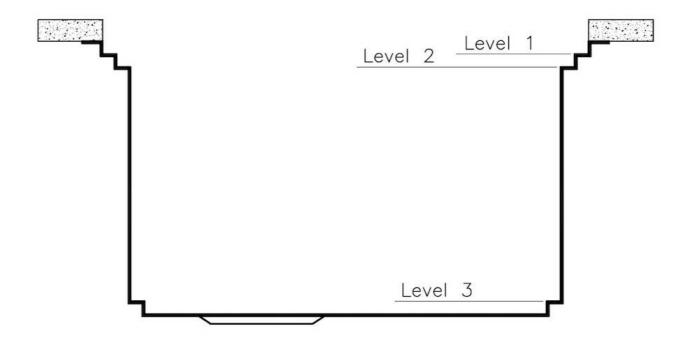

### Leonardo Level 1

Compatible accessories:

### Leonardo Level 2

Compatible accessories:

8153 100 8631 300 8644 101

### Leonardo Level 3

Compatible accessories: 8100 600

Edge positioning

8100 600

Bottom positioning

**OPTIONAL ACCESSORIES** 