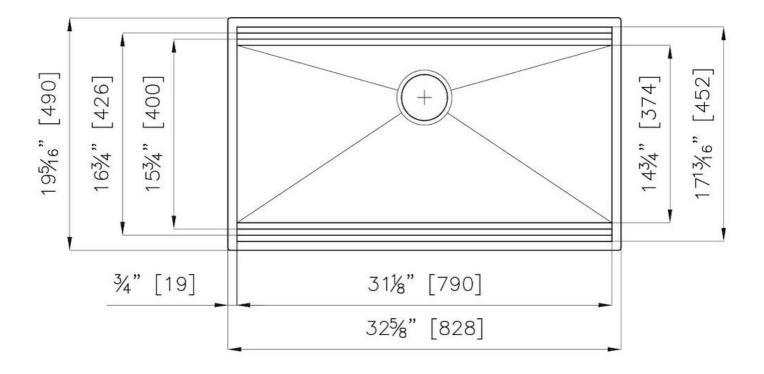

#### **DETAILS**

| Edge/Installation Type | Undermount                                       |
|------------------------|--------------------------------------------------|
| Series                 | Leonardo                                         |
| Texture                | Satin                                            |
| Material               | Stainless steel AISI 316                         |
| Thickness              | 16 Gauge (1.5 mm)                                |
| Overall dimensions     | 32 <sup>5/8</sup> " x 19 <sup>5/16</sup> "       |
| Bowls dimensions       | 1 bowl 31 <sup>1/8</sup> " x 15 <sup>3/4</sup> " |
| Bowls depth            | 10"                                              |

| Cut out                             | 31 <sup>1/8</sup> " x 17 <sup>13/16</sup> "                                                                                                                                                                                                                                                                                                                                                                                                                                                                                                                                                                                                                                                           |
|-------------------------------------|-------------------------------------------------------------------------------------------------------------------------------------------------------------------------------------------------------------------------------------------------------------------------------------------------------------------------------------------------------------------------------------------------------------------------------------------------------------------------------------------------------------------------------------------------------------------------------------------------------------------------------------------------------------------------------------------------------|
| Waste fitting type                  | 3 <sup>1/2</sup> " - with stainless steel basket                                                                                                                                                                                                                                                                                                                                                                                                                                                                                                                                                                                                                                                      |
| Bowls bottom                        | X cross bending for easy water draining                                                                                                                                                                                                                                                                                                                                                                                                                                                                                                                                                                                                                                                               |
| Underside                           | Protected with heavy duty undercoating                                                                                                                                                                                                                                                                                                                                                                                                                                                                                                                                                                                                                                                                |
| Fixing system                       | Undermount fixing kit (brass insert and clips)                                                                                                                                                                                                                                                                                                                                                                                                                                                                                                                                                                                                                                                        |
| FEATURES                            |                                                                                                                                                                                                                                                                                                                                                                                                                                                                                                                                                                                                                                                                                                       |
| Diamond-shape bottom                | The draining of water is an important feature in a sink, and it's always taken good care of in Foster products. In the bent-welded sinks, which would have a flat bottom, the proper draining is guaranteed by the elegant beveling, which helps the water flow.                                                                                                                                                                                                                                                                                                                                                                                                                                      |
| High thickness                      | 1.5 mm thick steel. A significant thickness, which guarantees the maximum sturdiness and durability.                                                                                                                                                                                                                                                                                                                                                                                                                                                                                                                                                                                                  |
| Basket 3,5" waste fitting           | The drain is equipped with a large 3.5" drain, with the practical basket cap that prevents the discharge of solid parts.                                                                                                                                                                                                                                                                                                                                                                                                                                                                                                                                                                              |
| Triple recess - sliding accessories | The Foster Milano sink has an ingenious design that makes it simple to use a large set of optional accessories. On the topmost supporting step, the innovative Black grids slide, creating a large and practical surface to rinse food and crockery. The second step is meant to support and allow the sliding of a complete combination of accessories, which make some operations practical and safe: rinse, drain, slice, grate everything can be done inside the sink. The third supporting step is on the bottom of the bowl. On this step one can rest the Black grids, making it possible to rinse foodstuffs without their coming in contact with the bottom of the sink, which may be dirty. |