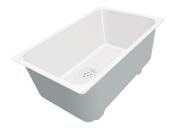

# Foster ==

**3 Bottles-holder set** 8100 621

**3 Bowls set** 8100 622

**4 Spices-holder set** 8100 620

Grating kit complete with ring support and food collection tray

8159 101

\* only in combination with the accessory 8644 101