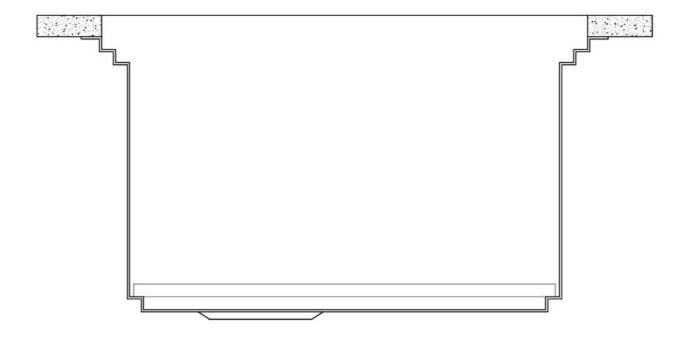

### Leonardo Level 3

Compatible accessories: 8100 600

Edge positioning

8100 600

Bottom positioning

**OPTIONAL ACCESSORIES** 