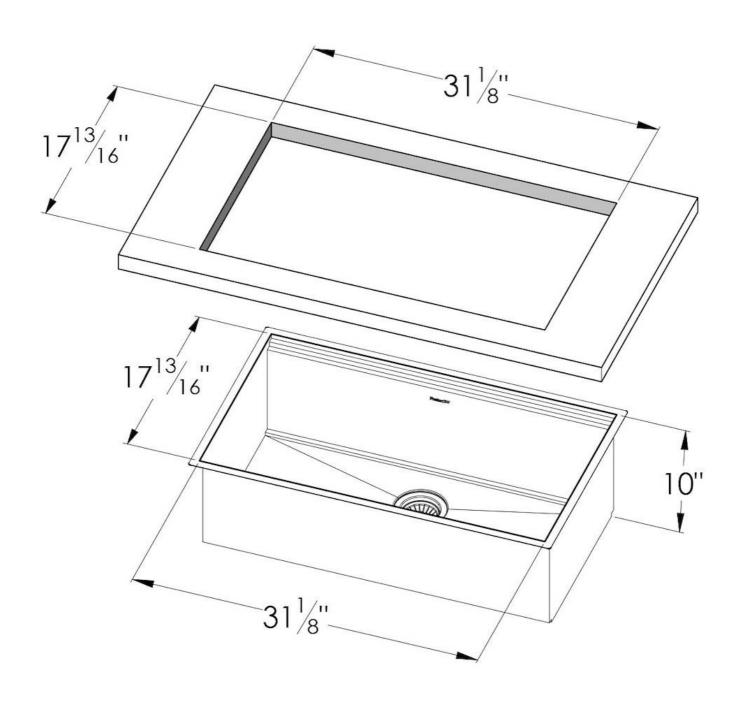

#### **DETAILS**

| Edge/Installation Type | Undermount                                       |
|------------------------|--------------------------------------------------|
| Series                 | Leonardo                                         |
| Texture                | Satin                                            |
| Material               | Stainless steel AISI 316                         |
| Thickness              | 16 Gauge (1.5 mm)                                |
| Overall dimensions     | 32 <sup>5/8</sup> " x 19 <sup>5/16</sup> "       |
| Bowls dimensions       | 1 bowl 31 <sup>1/8</sup> " x 15 <sup>3/4</sup> " |
| Bowls depth            | 10"                                              |

| Cut out                             | 31 <sup>1/8</sup> " x 17 <sup>13/16</sup> "                                                                                                                                                                                                                                                                                                                                                                                                                                                                                                                                                                                                                                                           |
|-------------------------------------|-------------------------------------------------------------------------------------------------------------------------------------------------------------------------------------------------------------------------------------------------------------------------------------------------------------------------------------------------------------------------------------------------------------------------------------------------------------------------------------------------------------------------------------------------------------------------------------------------------------------------------------------------------------------------------------------------------|
| Waste fitting type                  | 3 <sup>1/2</sup> " - with stainless steel basket                                                                                                                                                                                                                                                                                                                                                                                                                                                                                                                                                                                                                                                      |
| Bowls bottom                        | X cross bending for easy water draining                                                                                                                                                                                                                                                                                                                                                                                                                                                                                                                                                                                                                                                               |
| Underside                           | Protected with heavy duty undercoating                                                                                                                                                                                                                                                                                                                                                                                                                                                                                                                                                                                                                                                                |
| Fixing system                       | Undermount fixing kit (brass insert and clips)                                                                                                                                                                                                                                                                                                                                                                                                                                                                                                                                                                                                                                                        |
| FEATURES                            |                                                                                                                                                                                                                                                                                                                                                                                                                                                                                                                                                                                                                                                                                                       |
| Diamond-shape bottom                | The draining of water is an important feature in a sink, and it's always taken good care of in Foster products. In the bent-welded sinks, which would have a flat bottom, the proper draining is guaranteed by the elegant beveling, which helps the water flow.                                                                                                                                                                                                                                                                                                                                                                                                                                      |
| High thickness                      | 1.5 mm thick steel. A significant thickness, which guarantees the maximum sturdiness and durability.                                                                                                                                                                                                                                                                                                                                                                                                                                                                                                                                                                                                  |
| Basket 3,5" waste fitting           | The drain is equipped with a large 3.5" drain, with the practical basket cap that prevents the discharge of solid parts.                                                                                                                                                                                                                                                                                                                                                                                                                                                                                                                                                                              |
| Triple recess - sliding accessories | The Foster Milano sink has an ingenious design that makes it simple to use a large set of optional accessories. On the topmost supporting step, the innovative Black grids slide, creating a large and practical surface to rinse food and crockery. The second step is meant to support and allow the sliding of a complete combination of accessories, which make some operations practical and safe: rinse, drain, slice, grate everything can be done inside the sink. The third supporting step is on the bottom of the bowl. On this step one can rest the Black grids, making it possible to rinse foodstuffs without their coming in contact with the bottom of the sink, which may be dirty. |