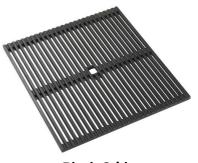

evel 2

Compatible accessories:

8153 100 8631 300 8644 101





### Leonardo Level 3

Compatible accessories: 8100 600







Edge positioning

8100 600



Bottom positioning

**OPTIONAL ACCESSORIES** 

# Foster ==



**3 Bottles-holder set** 8100 621



**3 Bowls set** 8100 622



**4 Spices-holder set** 8100 620



Grating kit complete with ring support and food collection tray

8159 101

\* only in combination with the accessory 8644 101



Leonardo Black grid 8100 612



Stainless Steel dishes holder

8100 303

\* only in combination with the accessory 8644 101



Stainless steel perforated pan

8151 000

\* only in combination with the accessory 8644 101



Waste disposer throat

8669 043



White bowl

8153 100



**Twin Chopping Board** 

8644 101



**Chopping Board** 

8631 300



**Black Grid** 

8100 600





**Chopping Board** 8642 000

#### **RECOMMENDED PAIRINGS**



Faucet Capri 8467 005



Faucet Salina 8487 005



Milano Cooktop 5 burners 7638 900



Milano Induction Cooktop 4 Plate 7371 945