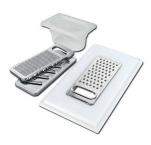

Leonardo Black grid 8100 612

Stainless Steel dishes holder

8100 303

\* only in combination with the accessory 8644 101

Stainless steel perforated pan

8151 000

\* only in combination with the accessory 8644 101

Waste disposer throat

8669 043

White bowl

8153 100

**Twin Chopping Board** 

8644 101

**Chopping Board** 

8631 300