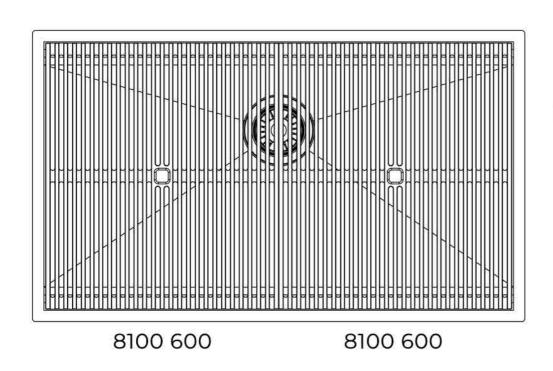

### Leonardo Level 3

Compatible accessories: 8100 600

Edge positioning

8100 600

Bottom positioning

**OPTIONAL ACCESSORIES** 

**Black Grid** 

8100 600

**Chopping Board** 8642 000