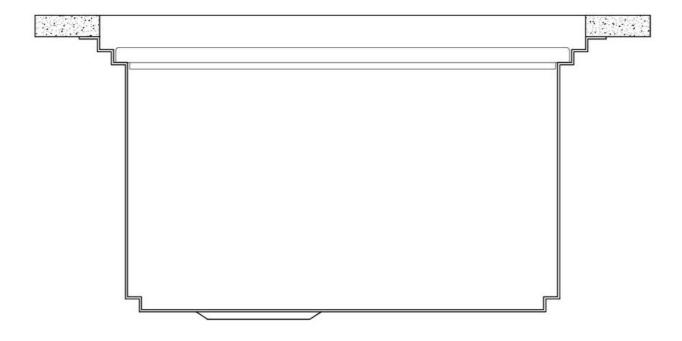

g can be done inside the sink. The third supporting step is on the bottom of the bowl. On this step one can rest the Black grids, making it possible to rinse foodstuffs without their coming in contact with the bottom of the sink, which may be dirty. |

#### **TECHNICAL DATA**

which may be dirty.

## Foster ==



## Foster ==







## Leonardo Optional accessories

The "rails" system makes it possible to use a combination of numerous accessories. Grids, chopping boards, utensils' ranging system, bowls and containers of different dimensions can be alternated in the workspace with a simple gesture, and can easily be stacked, in order to be on hand at all times.





### Leonardo Level 1

Compatible accessories:





### Leonardo Level 2

Compatible accessories:

8153 100 8631 300 8644 101





### Leonardo Level 3

Compatible accessories: 8100 600







Edge positioning

8100 600



Bottom positioning

**OPTIONAL ACCESSORIES** 

# Foster ==



**3 Bottles-holder set** 8100 621



**3 Bowls set** 8100 622



**4 Spices-holder set** 8100 620



Grating kit complete with ring support and food collection tray

8159 101

\* only in combination with the accessory 8644 101



Leonardo Black grid 8100 612



Stainless Steel dishes holder

8100 303

\* only in combination with the accessory 8644 101



Stainless steel perforated pan

8151 000

\* only in combination with the accessory 8644 101



Waste disposer throat

8669 043



White bowl

8153 100



**Twin Chopping Board** 

8644 101



**Chopping Board** 

8631 300



**Black Grid** 

8100 600





**Chopping Board** 8642 000