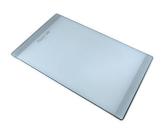

# Sink Leonardo 33" x 20" – U/M - AISI 316

Kitchen Sinks

Code: 1014 310

AISI 316 Stainless steel
Satin finish
Undermount
x cross bending for easy water draining

#### **DETAILS**

| Edge/Installation Type | Undermount                                       |
|------------------------|--------------------------------------------------|
| Series                 | Leonardo                                         |
| Texture                | Satin                                            |
| Material               | Stainless steel AISI 316                         |
| Thickness              | 16 Gauge (1.5 mm)                                |
| Overall dimensions     | 32 <sup>5/8</sup> " x 19 <sup>5/16</sup> "       |
| Bowls dimensions       | 1 bowl 31 <sup>1/8</sup> " x 15 <sup>3/4</sup> " |
| Bowls depth            | 10"                                              |