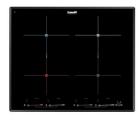

#### **RECOMMENDED PAIRINGS**

Faucet Capri 8467 005

Faucet Salina 8487 005

Milano Cooktop 5 burners 7638 900

Milano Induction Cooktop 4 Plate 7371 945