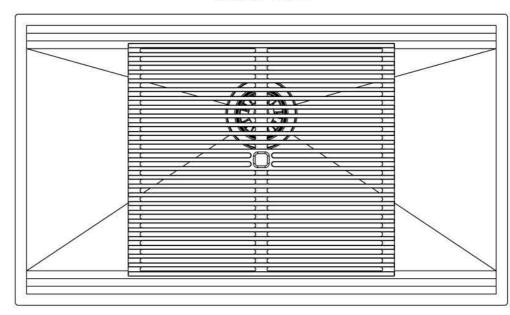

### Leonardo Level 3

Compatible accessories: 8100 600

Edge positioning

8100 600

Bottom positioning

**OPTIONAL ACCESSORIES** 