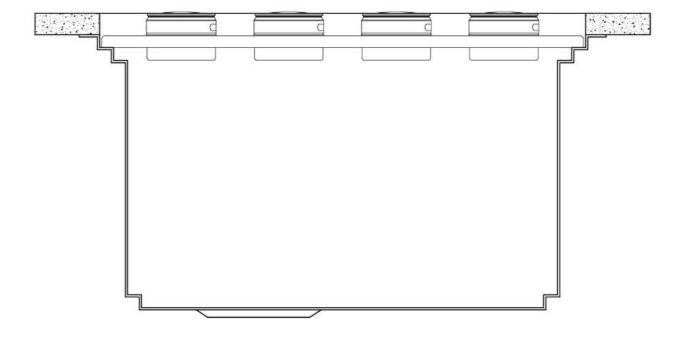

### Leonardo Level 1

Compatible accessories:

### Leonardo Level 2

Compatible accessories:

8153 100 8631 300 8644 101