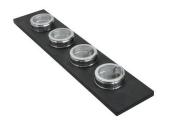

# Foster ==

**3 Bottles-holder set** 8100 621

**3 Bowls set** 8100 622

**4 Spices-holder set** 8100 620

Grating kit complete with ring support and food collection tray

8159 101

\* only in combination with the accessory 8644 101